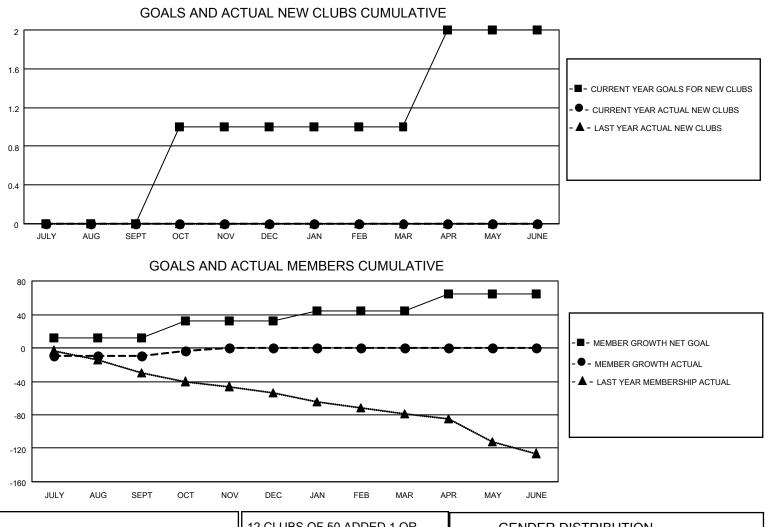

## LOCATION NORTH CAROLINA

District 31 I

Results as of: 10/31/2021

| Clubs                 |               |           |               | Members               |                        |                         |                                                    |
|-----------------------|---------------|-----------|---------------|-----------------------|------------------------|-------------------------|----------------------------------------------------|
| RESULTS FOR 2021-2022 |               |           |               | RESULTS FOR 2021-2022 |                        |                         |                                                    |
| QUARTER               | NEW CLUB GOAL | NEW CLUBS | DROPPED CLUBS | QUARTER MEME          | BER GROWTH NET<br>GOAL | MEMBER GROWTH<br>ACTUAL | DROPPED<br>MEMBERS ACTUAL<br>(including transfers) |
| JULY/AUG/SEPT         | 0             | 0         | 0             | JULY/AUG/SEPT         | 12                     | 14                      | 22                                                 |
| OCT/NOV/DEC           | 1             | 0         | 0             | OCT/NOV/DEC           | 20                     | 10                      | 4                                                  |
| JAN/FEB/MAR           | 0             | 0         | 0             | JAN/FEB/MAR           | 12                     | 0                       | 0                                                  |
| APR/MAY/JUNE          | 1             | 0         | 0             | APR/MAY/JUNE          | 20                     | 0                       | 0                                                  |